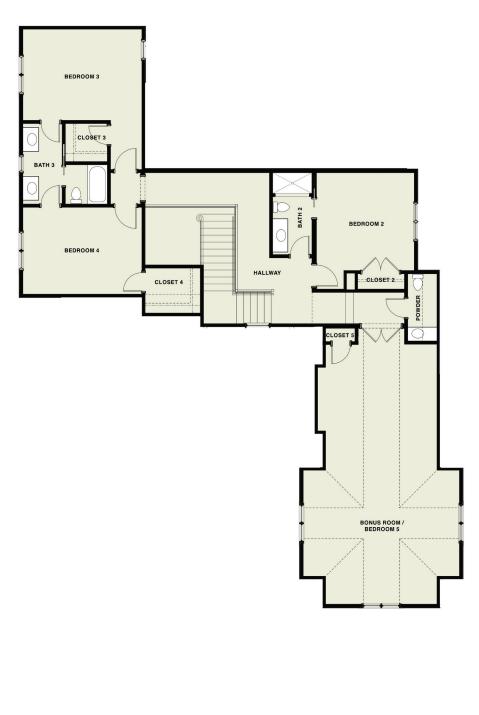

# FIRST LEVEL

# **FOYER**

**Lighting:** Bastian Large Lantern by CURREY & CO. **Upholstered Furniture:** 3583-79 Bench by LEE INDUSTRIES. **Paint:** Custom Color by SHERWIN WILLIAMS.

# **POWDER ROOM**

Lighting: Hulton Sconce by VISUAL COMFORT. Wall Covering: Baker Weave by THIBAUT. Window Treatment Fabric: Dhara Stripe by THIBAUT. Plumbing Fixtures: Baliza Widespread Lavatory Faucet in Venetian Bronze by BRIZO. Cabinetry: Empire Rosette Single Extra-Wide Vanity Base in Antiqued Gray by RESTORATION HARDWARE. Countertop: Classic Calacutta Suede with a Dupont Edge by SILESTONE, Fabricated by CADENZA. Cabinetry Hardware: Included with vanity. Hardware: Cassidy Towel Bar and Paper Holder by DELTA.

# **STUDY**

**Lighting:** Merrick Fixture by HUDSON VALLEY. Archie Chandelier by HUDSON VA