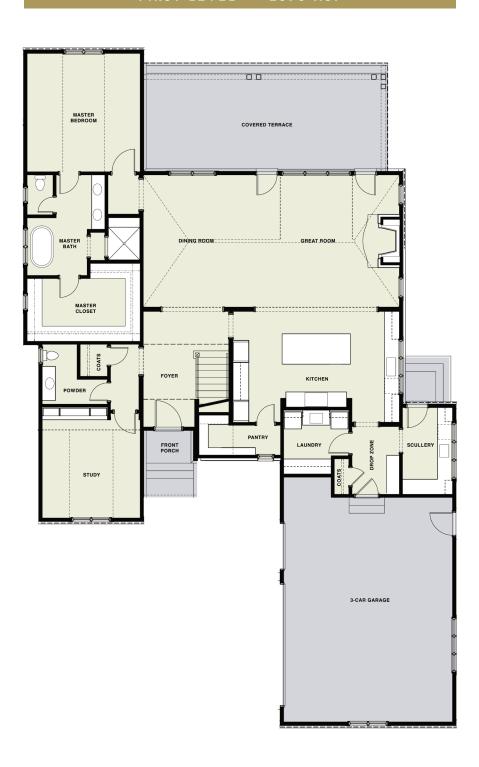

# FIRST LEVEL

# **FOYER**

**Lighting:** Bastian Large Lantern by CURREY & CO. **Upholstered Furniture:** 3583-79 Bench by LEE INDUSTRIES. **Paint:** Custom Color by SHERWIN WILLIAMS.

# **POWDER ROOM**

Lighting: Hulton Sconce by VISUAL COMFORT. Wall Covering: Baker Weave by THIBAUT. Window Treatment Fabric: Dhara Stripe by THIBAUT. Plumbing Fixtures: Baliza Widespread Lavatory Faucet in Venetian Bronze by BRIZO. Cabinetry: Empire Rosette Single Extra-Wide Vanity Base in Antiqued Gray by RESTORATION HARDWARE. Countertop: Classic Calacutta Suede with a Dupont Edge by SILESTONE, Fabricated by CADENZA. Cabinetry Hardware: Included with vanity. Hardware: Cassidy Towel Bar and Paper Holder by DELTA.

# **STUDY**

**Lighting:** Merrick Fixture by HUDSON VALLEY. Archie Chandelier by HUDSON